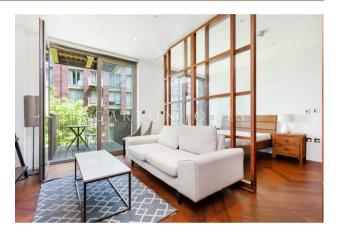

## £600 Per Week

A spacious studio apartment of 411sq.ft (38sq.m) available to rent in Capital Building, Embassy Gardens. This apartment benefits from an open plan reception room with a modern integrated kitchen, access to a large private balcony with great views, good storage, and a luxury bathroom suite. Interiors boast high ceilings, walnut parquet flooring, marble counter tops in the kitchens and comfort cooling & heating. For the residents' private use there is a 24-hour concierge, cinema screening room, library & lounge, business centre, yoga studio, 2 private gymnasiums, and a very cool indoor/outdoor swimming pool. Residents of Embassy Gardens also have access to the world-famous sky pool, connecting two of the towers at Legacy Building. Amenities such as District coffee shop, Darbys' restaurant, The Alchemist cocktail bar, Homeboy bars, as well as a Waitrose convenience store are located on-site but you are also close to a host of other local shops and restaurants on your doorstep. Nine Elms tube station, part of the Northern Line extension, has now opened and is less than a 5 minutes' walk from Capital Building providing easy access into Central London and the transport links of Vauxhall Station are also within walking distance.

Please note furniture may differ to that shown in the current photos.

- Studio Apartment
- 411sq.ft (38.2sq.m)
- 5th Floor
- Bathroom
- Open Plan Reception
- Large Balcony
- 24 Hour Concierge
- $\cdot\,$  Residents Gym
- Swimming Pool & Spa Facilities
- 0.4 Miles to Battersea Power Station Tube