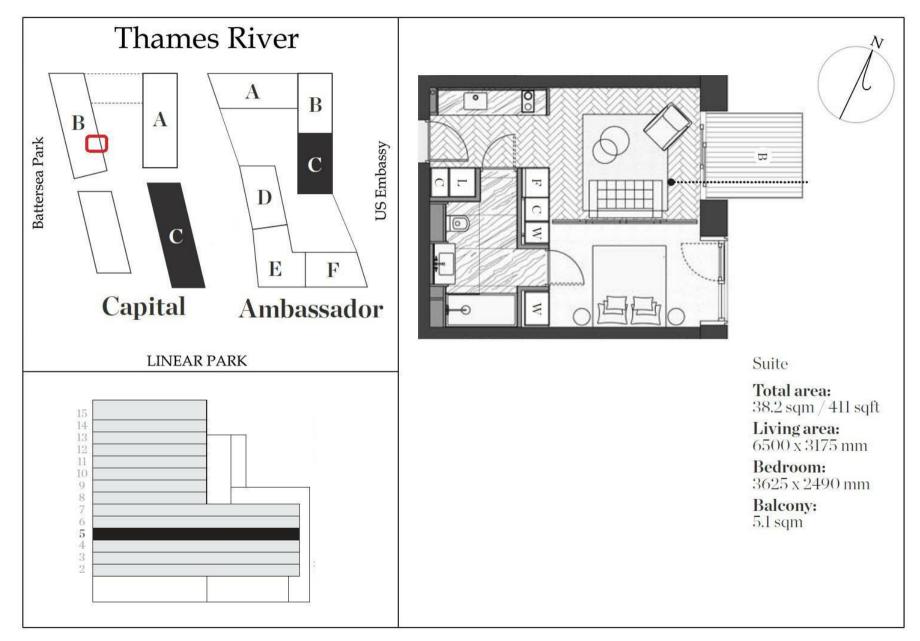

## £600 Per Week

A spacious studio apartment of 411sq.ft (38sq.m) available to rent in Capital Building, Embassy Gardens. This apartment benefits from an open plan reception room with a modern integrated kitchen, access to a large private balcony with great views, good storage, and a luxury bathroom suite. Interiors boast high ceilings, walnut parquet flooring, marble counter tops in the kitchens and comfort cooling & heating. For the residents' private use there is a 24-hour concierge, cinema screening room, library & lounge, business centre, yoga studio, 2 private gymnasiums, and a very cool indoor/outdoor swimming pool. Residents of Embassy Gardens also have access to the world-famous sky pool, connecting two of the towers at Legacy Building. Amenities such as District coffee shop, Darbys' restaurant, The Alchemist cocktail bar, Homeboy bars, as well as a Waitrose convenience store are located on-site but you are also close to a host of other local shops and restaurants on your doorstep. Nine Elms tube station, part of the Northern Line extension, has now opened and is less than a 5 minutes' walk from Capital Building providing easy access into Central London and the transport links of Vauxhall Station are also within walking distance.

Please note furniture may differ to that shown in the current photos.

- Studio Apartment
- 411sq.ft (38.2sq.m)
- 5th Floor
- Bathroom
- Open Plan Reception
- Large Balcony
- 24 Hour Concierge
- $\cdot\,$  Residents Gym
- Swimming Pool & Spa Facilities
- 0.4 Miles to Battersea Power Station Tube