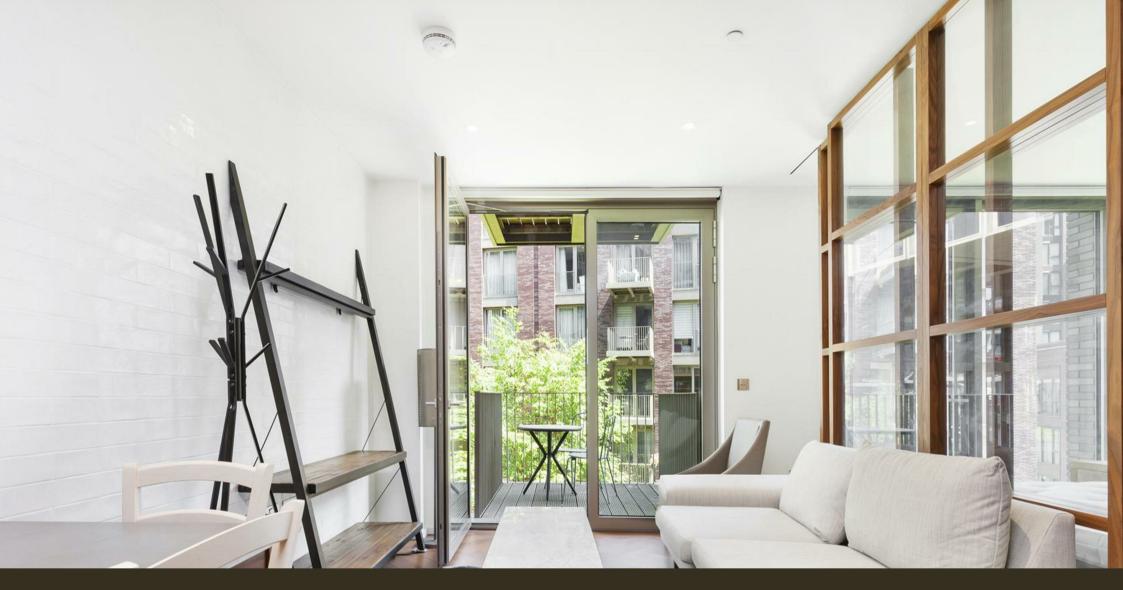

## £600 Per Week

A spacious studio apartment of 411sq.ft (38sq.m) available to rent in Capital Building, Embassy Gardens. This apartment benefits from an open plan reception room with a modern integrated kitchen, access to a large private balcony with great views, good storage, and a luxury bathroom suite. Interiors boast high ceilings, walnut parquet flooring, marble counter tops in the kitchens and comfort cooling & heating. For the residents' private use there is a 24-hour concierge, cinema screening room, library & lounge, business centre, yoga studio, 2 private gymnasiums, and a very cool indoor/outdoor swimming pool. Residents of Embassy Gardens also have access to the world-famous sky pool, connecting two of the towers at Legacy Building. Amenities such as District coffee shop, Darbys' restaurant, The Alchemist cocktail bar, Homeboy bars, as well as a Waitrose convenience store are located on-site but you are also close to a host of other local shops and restaurants on your doorstep. Nine Elms tube station, part of the Northern Line extension, has now opened and is less than a 5 minutes' walk from Capital Building providing easy access into Central London and the transport links of Vauxhall Station are also within walking distance.

Please note furniture may differ to that shown in the current photos.

- Studio Apartment
- 411sq.ft (38.2sq.m)
- 5th Floor
- Bathroom
- Open Plan Reception
- Large Balcony
- 24 Hour Concierge
- $\cdot\,$  Residents Gym
- Swimming Pool & Spa Facilities
- 0.4 Miles to Battersea Power Station Tube