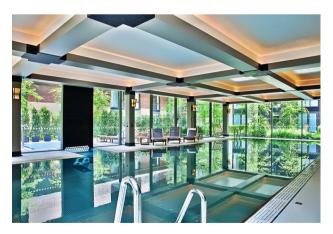

## £600 Per Week

A spacious studio apartment of 411sq.ft (38sq.m) available to rent in Capital Building, Embassy Gardens. This apartment benefits from an open plan reception room with a modern integrated kitchen, access to a large private balcony with great views, good storage, and a luxury bathroom suite. Interiors boast high ceilings, walnut parquet flooring, marble counter tops in the kitchens and comfort cooling & heating. For the residents' private use there is a 24-hour concierge, cinema screening room, library & lounge, business centre, yoga studio, 2 private gymnasiums, and a very cool indoor/outdoor swimming pool. Residents of Embassy Gardens also have access to the world-famous sky pool, connecting two of the towers at Legacy Building. Amenities such as District coffee shop, Darbys' restaurant, The Alchemist cocktail bar, Homeboy bars, as well as a Waitrose convenience store are located on-site but you are also close to a host of other local shops and restaurants on your doorstep. Nine Elms tube station, part of the Northern Line extension, has now opened and is less than a 5 minutes' walk from Capital Building providing easy access into Central London and the transport links of Vauxhall Station are also within walking distance.