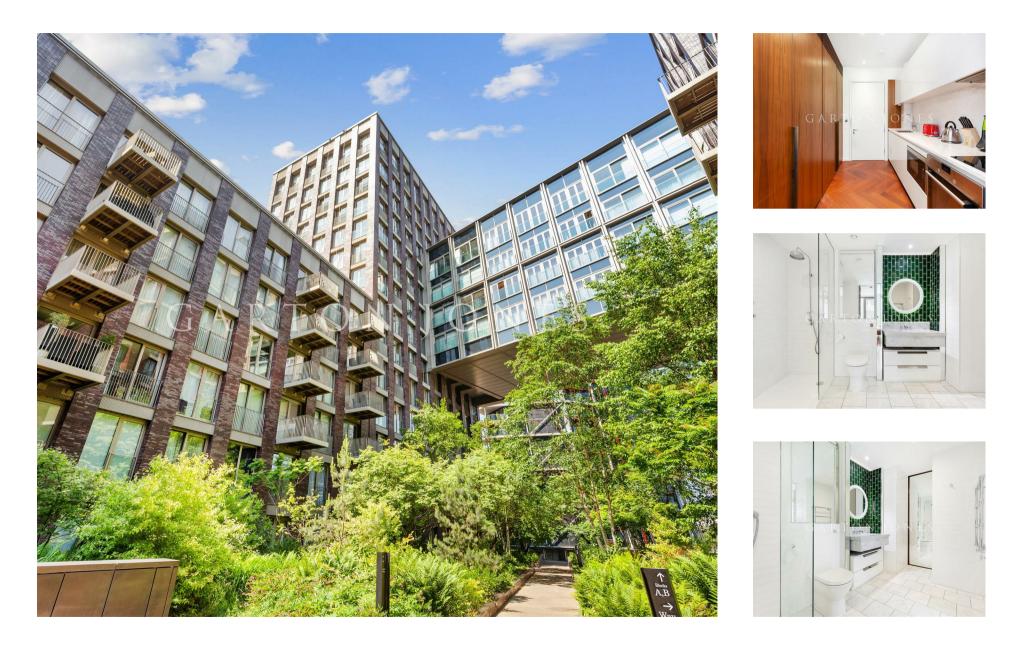

## £600 Per Week

A spacious studio apartment of 411sq.ft (38sq.m) available to rent in Capital Building, Embassy Gardens. This apartment benefits from an open plan reception room with a modern integrated kitchen, access to a large private balcony with great views, good storage, and a luxury bathroom suite. Interiors boast high ceilings, walnut parquet flooring, marble counter tops in the kitchens and comfort cooling & heating. For the residents' private use there is a 24-hour concierge, cinema screening room, library & lounge, business centre, yoga studio, 2 private gymnasiums, and a very cool indoor/outdoor swimming pool. Residents of Embassy Gardens also have access to the world-famous sky pool, connecting two of the towers at Legacy Building. Amenities such as District coffee shop, Darbys' restaurant, The Alchemist cocktail bar, Homeboy bars, as well as a Waitrose convenience store are located on-site but you are also close to a host of other local shops and restaurants on your doorstep. Nine Elms tube station, part of the Northern Line extension, has now opened and is less than a 5 minutes' walk from Capital Building providing easy access into Central London and the transport links of Vauxhall Station are also within walking distance.

Please note furniture may differ to that shown in the current photos.

- Studio Apartment
- 411sq.ft (38.2sq.m)
- 5th Floor
- Bathroom
- Open Plan Reception
- Large Balcony
- 24 Hour Concierge
- $\cdot\,$  Residents Gym
- Swimming Pool & Spa Facilities
- 0.4 Miles to Battersea Power Station Tube